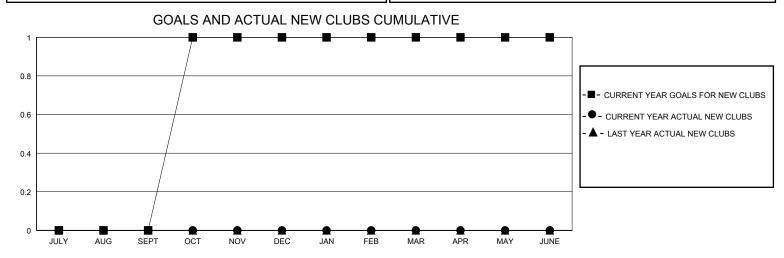

## District 1 M

GMT: LOCATION ILLINOIS GMT CA

| Clubs         Members           RESULTS FOR 2023-2024         RESULTS FOR 2023-2024          | DDODDED.                             |
|----------------------------------------------------------------------------------------------|--------------------------------------|
| RESULTS FOR 2023-2024 RESULTS FOR 2023-2024                                                  | DDODDED                              |
| NEGOETO 1 ON 2020-2024                                                                       | DRODDED                              |
| QUARTER NEW CLUB GOAL NEW CLUBS DROPPED CLUBS QUARTER MEMBER GROWTH NET MEMBER GROWTH ACTUAL | MEMBERS ACTUAL (including transfers) |
| JULY/AUG/SEPT 0 0 1 JULY/AUG/SEPT 0 16                                                       | 27                                   |
| OCT/NOV/DEC 1 0 0 OCT/NOV/DEC 100 20                                                         | 35                                   |
| JAN/FEB/MAR 0 0 12                                                                           | 19                                   |
| APR/MAY/JUNE 0 0 0                                                                           | 0                                    |