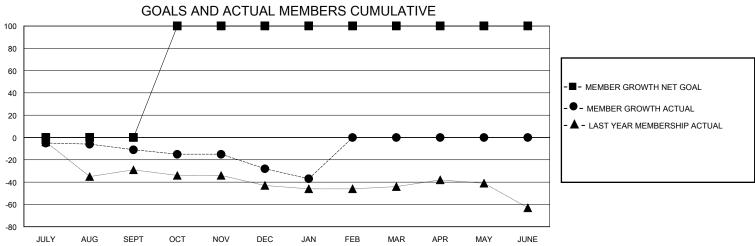

## District 1 M

GMT: LOCATION ILLINOIS GMT CA

| Clubs         Members           RESULTS FOR 2023-2024         RESULTS FOR 2023-2024          | DDODDED.                             |
|----------------------------------------------------------------------------------------------|--------------------------------------|
| RESULTS FOR 2023-2024 RESULTS FOR 2023-2024                                                  | DDODDED                              |
| NEGOETO 1 ON 2020-2024                                                                       | DRODDED                              |
| QUARTER NEW CLUB GOAL NEW CLUBS DROPPED CLUBS QUARTER MEMBER GROWTH NET MEMBER GROWTH ACTUAL | MEMBERS ACTUAL (including transfers) |
| JULY/AUG/SEPT 0 0 1 JULY/AUG/SEPT 0 16                                                       | 27                                   |
| OCT/NOV/DEC 1 0 0 OCT/NOV/DEC 100 20                                                         | 35                                   |
| JAN/FEB/MAR 0 0 12                                                                           | 19                                   |
| APR/MAY/JUNE 0 0 0                                                                           | 0                                    |